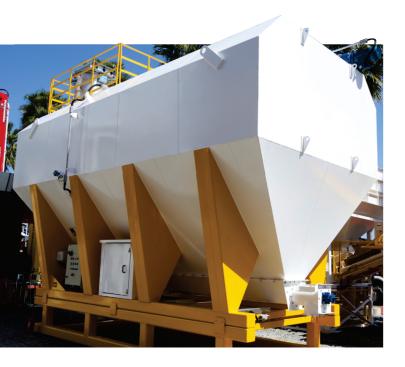

### TYPES OF REFORMATION

Thought out in detail, Fixed Concrete Batching Plants are an excellent solution for batching concrete. We offer a robust, reliable project with a modular concept that facilitates assembly and future expansions, all associated with an excellent cost-benefit ratio.

## **CONCRETE BATCHING PLANTS**

| WELDED | CAPACITY                 |
|--------|--------------------------|
| 2600mm | 28 to 52m <sup>3</sup>   |
| 3000mm | 49 to 70m <sup>3</sup>   |
| 3200mm | 80 to 104m <sup>3</sup>  |
| 4000mm | 108 to 146m <sup>3</sup> |