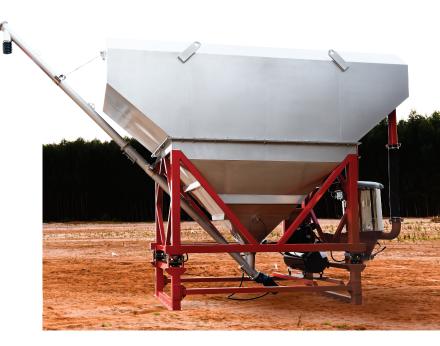

65 to 109m<sup>3</sup>

145 to 234m<sup>3</sup>

272 to 453m<sup>3</sup>

430 to 710m<sup>3</sup>

Designed to guarantee the best cost-benefit rate in the works, the Horizontal Mobile Concrete Batching Plants add great mobility, eliminate the need for foundations and allow installation in places of difficult access or with height restrictions, and may incorporate weighing system.