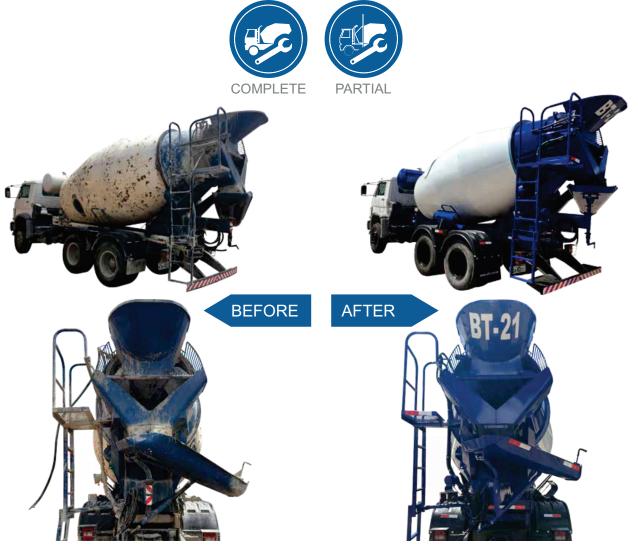

# CONCRETE MIXER TRUCKS

CCO

With more than 30 years of experience in the concrete mixer market, we guarantee a quality renovation. Our restoration process includes steel shot blast preparation, which removes practically 100% of the impurities on the sheet surface and increases the durability of the painting.