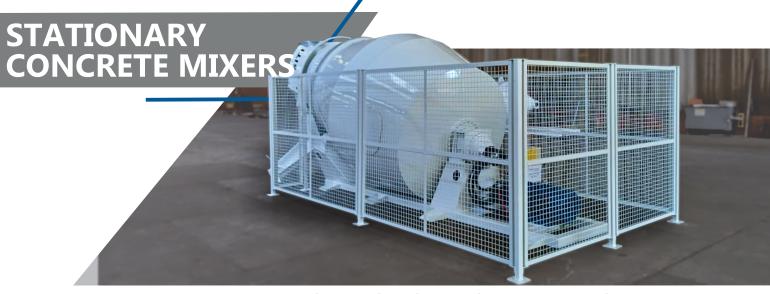

# CONCRETE MIXER TRUCKS

SITI Stationary Concrete Mixers can be used in the product segments, homogenization and cleaning in glass recovery, and also in the fertilizer industry. In this case, the product is used as a raw material mixer.

Unlike conventional equipment, SITI concrete mixers work using electrical or mechanical energy, from a diesel engine.

and more.