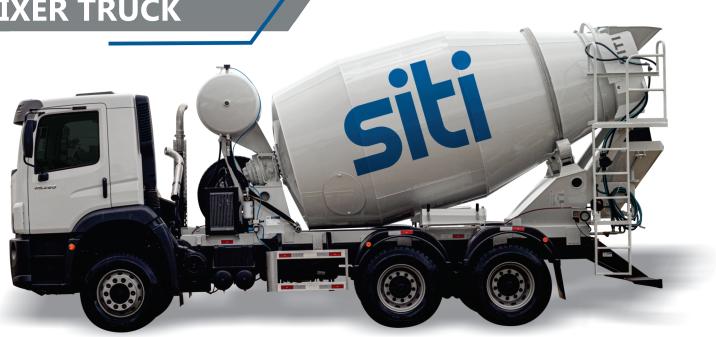

## CONCRETE MIXER TRUCK

With more than 30 years in the market, our concrete mixers are produced by extremely qualified professionals, they are robust, they have high technology and always aim at greater durability, performance and practicality. In addition, they rely on SITI tradition and experience.

| MODEL                      |                | ST05 | ST7  | ST8  | ST10 |
|----------------------------|----------------|------|------|------|------|
| Drum Load Capacity         | M <sup>3</sup> | 5    | 7    | 8    | 10   |
| Drum Geometric Volume      | M <sup>3</sup> | 9,3  | 11,8 | 13,1 | 15   |
| Maximum Drum Rotation      | rpm            | 16   | 16   | 16   | 16   |
| Water Tank*                | Liters         | 600  | 600  | 600  | 600  |
| Total Oil Reservoir        | Liters         | 60   | 60   | 60   | 60   |
| Operating Oil Volume       | Liters         | 30   | 30   | 30   | 30   |
| DIMENSIONS                 |                | ST05 | ST7  | ST8  | ST10 |
| Total Length               | mm             | 6200 | 6250 | 6450 | 6700 |
| Chassis Length             | mm             | 5200 | 6100 | 6100 | 6250 |
| Total Height               | mm             | 2500 | 2475 | 2760 | 2750 |
| Center of Gravity (loaded) | mm             | 1800 | 2225 | 2391 | 3019 |
| Drum Diameter              | mm             | 2250 | 2250 | 2250 | 2250 |
| Roller Diameter            | mm             | 250  | 200  | 200  | 200  |
| Drum Angle                 |                | 15°  | 15°  | 14°  | 11°  |
| Structure Weight (empty)   | Kg             | 4000 | 4100 | 4200 | 4300 |

\*Other options on request.

\*\*Reference values, subject to change without prior notice.

\*\*\*Dimensions may vary by truck model.