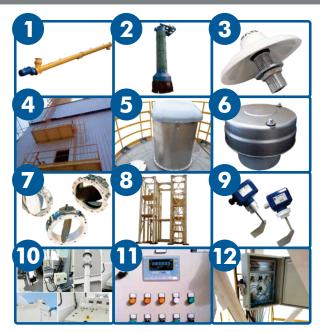

# SIL ACCESSORIES FOR CONCRETE PLANTS AND SILOS

### SILOS

- **O** CONVEYOR THREAD
- **2** TELESCOPIC CHUTE
- **3** AERATION PAD KITS
- BODIES GUARD / ACCESS PLATFORM STAIRS AND MAINTENANCE
- **6** ANTI-POLLUTION FILTERS
- **6** SAFETY VALVE (FOR POSITIVE AND NEGATIVE PRESSURE)
- **BUTTERFLY AND GATE VALVES (MANUALS AND PNEUMATIC)**
- **8** LIFT METAL STRUCTURES
- **MINIMUM AND MAXIMUM LEVEL INDICATORS**
- **10** SAFETY SYSTEM FOR SILO SUPPLY
- **CONTROL PANELS** PIPE AND ELECTRICAL WIRING KIT
- DELECTROPNEUMATIC PANEL ELECTRICAL PIPE AND WIRING KIT

### **1 AUTOMATION SOFTWARE** STATIONARY AND MOBILE

- 2 ADDITIVES DOSER STATIONARY AND MOBILE
- 3 SPECIAL PAINTING FOR AGGRESSIVE ENVIRONMENT STATIONARY AND MOBILE
- 4 DUST REMOVAL CABIN STATIONARY AND MOBILE
- 5 WALLS FOR AGGREGATE BALANCE RAMP STATIONARY AND MOBILE
- 6 COVERAGE FOR AGGREGATE SCALE STATIONARY AND MOBILE
- **SIDE WALKWAYS** STATIONARY AND MOBILE
- 8 OPERATING CABIN STATIONARY AND MOBILE
- O COVERAGE FOR BELT CONVEYOR STATIONARY AND MOBILE
- COVERAGE FOR AGGREGATE BOX STATIONARY
- COVERAGE FOR LOAD POINT STATIONARY
- DEDGE GLUER KIT STATIONARY
- **PROTECTION KIT** STATIONARY AND MOBILE
- MOTORVIBRATOR FOR CEMENT SCALE STATIONARY
- LOGO PAINTING OR CUSTOMER'S STANDARD COLOR STATIONARY AND MOBILE
- G AGGREGATE SUPPLY SYSTEMS PER CAR TRANSLATION / RADIAL BELT STATIONARY
- **LEVEL INDICATOR** FIXAS E MÓVEIS