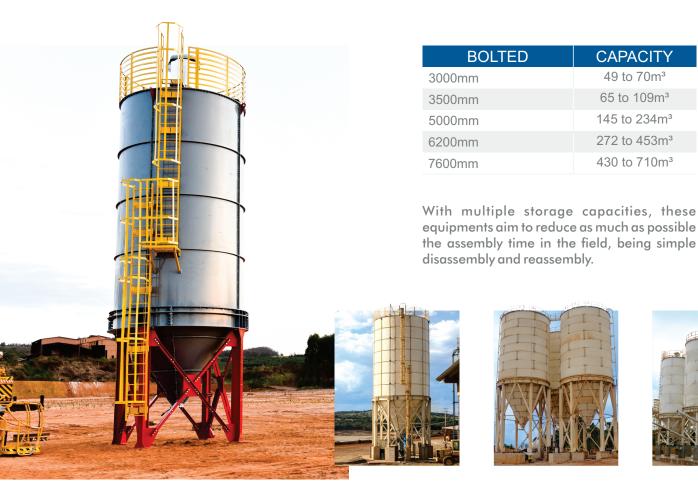

## **CONCRETE BATCHING PLANTS**

| WELDED | CAPACITY                 |
|--------|--------------------------|
| 2600mm | 28 to 52m <sup>3</sup>   |
| 3000mm | 49 to 70m <sup>3</sup>   |
| 3200mm | 80 to 104m <sup>3</sup>  |
| 4000mm | 108 to 146m <sup>3</sup> |

Silos with a single volume, optimizing the transport. They are mainly used in fixed installations and in various applications with different capacity options for bulk storage.

BOLTED

CAPACITY 49 to 70m<sup>3</sup>

65 to 109m<sup>3</sup>

145 to 234m<sup>3</sup>

272 to 453m<sup>3</sup>

430 to 710m<sup>3</sup>

Designed to guarantee the best cost-benefit rate in the works, the Horizontal Mobile Concrete Batching Plants add great mobility, eliminate the need for foundations and allow installation in places of difficult access or with height restrictions, and may incorporate weighing system.