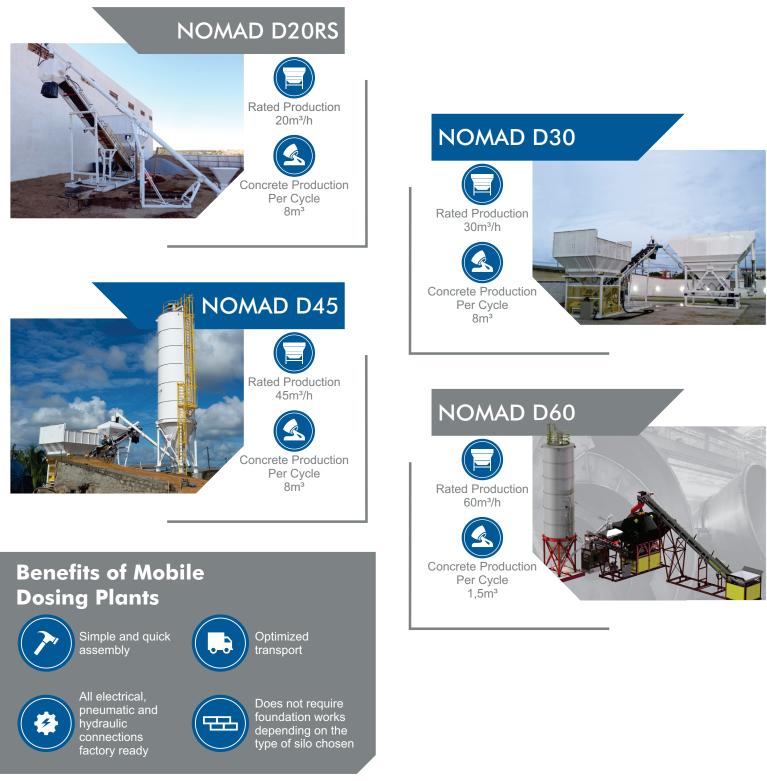

# siti

The Mobile Concrete Dosing Plants are an innovative solution for the market. As they are pre-assembled, they allow for transport and movement on site simply and quickly in less than a day.

In addition, they do not require foundation or elevation works, only leveled and compacted ground.