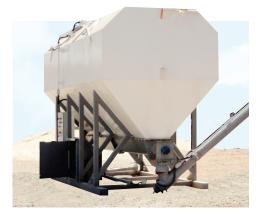

Silos with a single volume, optimizing the transport. They are mainly used in fixed installations and in various applications with different capacity options for bulk storage.

BOLTED

CAPACITY 49 to 70m<sup>3</sup>