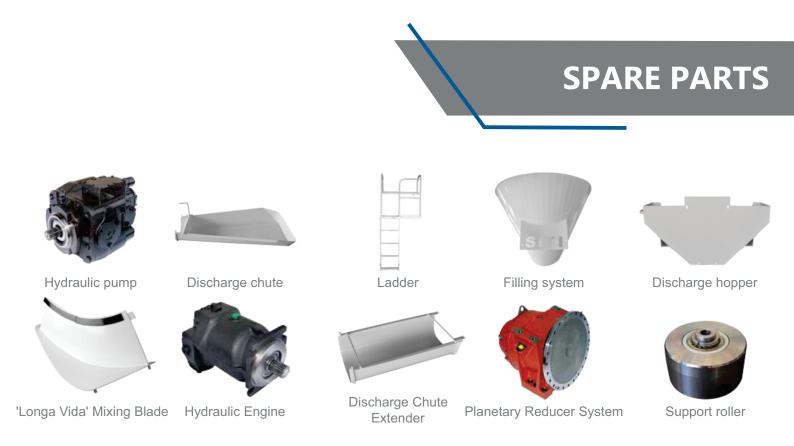

|  |
|                            |                |      |                                          |  |

The SITI Slim Concrete Mixer, in addition to being very well studied to bring benefits to those who acquire it, also helps the environment.

- The lighter equipment saves fuel, consequently reduces the emission of polluting gases.
- The water tank with a smaller volume prevents unnecessary waste of this important asset.

# CONCRETE MIXER TRUCKS





SITI Stationary Concrete Mixers can be used in the product segments, homogenization and cleaning in glass recovery, and also in the fertilizer industry. In this case, the product is used as a raw material mixer.

Unlike conventional equipment, SITI concrete mixers work using electrical or mechanical energy, from a diesel engine.



and more.



# siti

# CONCRETE MIXER TRUCKS

CCO



With more than 30 years of experience in the concrete mixer market, we guarantee a quality renovation. Our restoration process includes steel shot blast preparation, which removes practically 100% of the impurities on the sheet surface and increases the durability of the painting.

### TYPES OF REFORMATION





Thought out in detail, Fixed Concrete Batching Plants are an excellent solution for batching concrete. We offer a robust, reliable project with a modular concept that facilitates assembly and future expansions, all associated with an excellent cost-benefit ratio.





# siti

The Mobile Concrete Dosing Plants are an innovative solution for the market. As they are pre-assembled, they allow for transport and movement on site simpl