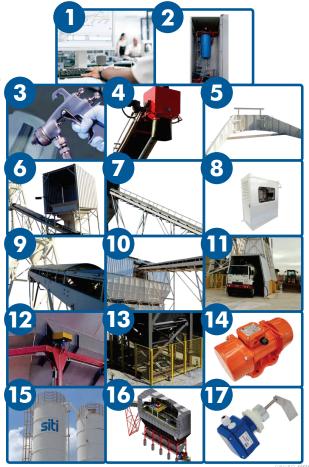

# SIL ACCESSORIES FOR CONCRETE PLANTS AND SILOS

### SILOS

- **O** CONVEYOR THREAD
- **2** TELESCOPIC CHUTE
- **3** AERATION PAD KITS
- BODIES GUARD / ACCESS PLATFORM STAIRS AND MAINTENANCE
- **6** ANTI-POLLUTION FILTERS
- **6** SAFETY VALVE (FOR POSITIVE AND NEGATIVE PRESSURE)
- **BUTTERFLY AND GATE VALVES (MANUALS AND PNEUMATIC)**
- **8** LIFT METAL STRUCTURES
- **MINIMUM AND MAXIMUM LEVEL INDICATORS**
- **10** SAFETY SYSTEM FOR SILO SUPPLY
- **CONTROL PANELS** PIPE AND ELECTRICAL WIRING KIT
- DELECTROPNEUMATIC PANEL ELECTRICAL PIPE AND WIRING KIT

### **1 AUTOMATION SOFTWARE** STATIONARY AND MOBILE

- 2 ADDITIVES DOSER STATIONARY AND MOBILE
- 3 SPECIAL PAINTING FOR AGGRESSIVE ENVIRONMENT STATIONARY AND MOBILE
- 4 DUST REMOVAL CABIN STATIONARY AND MOBILE
- 5 WALLS FOR AGGREGATE BALANCE RAMP STATIONARY AND MOBILE
- 6 COVERAGE FOR AGGREGATE SCALE STATIONARY AND MOBILE
- **SIDE WALKWAYS** STATIONARY AND MOBILE
- 8 OPERATING CABIN STATIONARY AND MOBILE
- O COVERAGE FOR BELT CONVEYOR STATIONARY AND MOBILE
- COVERAGE FOR AGGREGATE BOX STATIONARY
- COVERAGE FOR LOAD POINT STATIONARY
- DEDGE GLUER KIT STATIONARY
- **PROTECTION KIT** STATIONARY AND MOBILE
- MOTORVIBRATOR FOR CEMENT SCALE STATIONARY
- LOGO PAINTING OR CUSTOMER'S STANDARD COLOR STATIONARY AND MOBILE
- G AGGREGATE SUPPLY SYSTEMS PER CAR TRANSLATION / RADIAL BELT STATIONARY
- **LEVEL INDICATOR** FIXAS E MÓVEIS