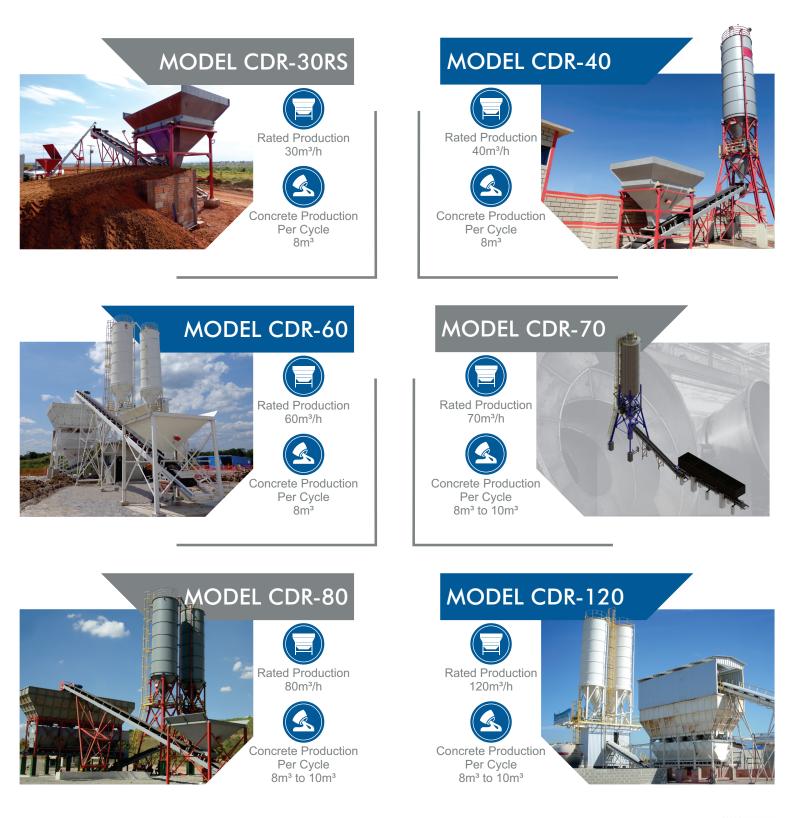

, the product is used as a raw material mixer.

Unlike conventional equipment, SITI concrete mixers work using electrical or mechanical energy, from a diesel engine.



and more.



# siti

# CONCRETE MIXER TRUCKS

CCO



With more than 30 years of experience in the concrete mixer market, we guarantee a quality renovation. Our restoration process includes steel shot blast preparation, which removes practically 100% of the impurities on the sheet surface and increases the durability of the painting.

### TYPES OF REFORMATION





Thought out in detail, Fixed Concrete Batching Plants are an excellent solution for batching concrete. We offer a robust, reliable project with a modular concept that facilitates assembly and future expansions, all associated with an excellent cost-benefit ratio.





# siti

The Mobile Concrete Dosing Plants are an innovative solution for the market. As they are pre-assembled, they allow for transport and movement on site simply and quickly in less than a day.

In addition, they do not require foundation or elevation works, only leveled and compacted ground.





# siti

## **CONCRETE BATCHING PLANTS**



| WELDED | CAPACITY                 |
|--------|--------------------------|
| 2600mm | 28 to 52m <sup>3</sup>   |
| 3000mm | 49 to 70m <sup>3</sup>   |
| 3200mm | 80 to 104m <sup>3</sup>  |
| 4000mm | 108 to 146m <sup>3</sup> |

Silos with a single volume, optimizing the transport. They are mainly used in fixed installations and in various applications with different capacity options for bulk storage.











BOLTED

CAPACITY 49 to 70m<sup>3</s