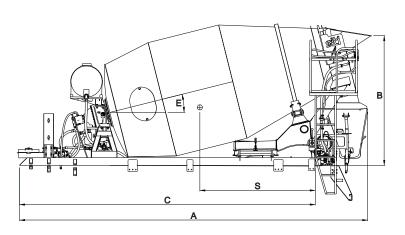

### **Specifications**

| MODEL                          |                | SL8  |
|--------------------------------|----------------|------|
| Drum Load Capacity             | M <sup>3</sup> | 8    |
| Drum Geometric Volume          | M <sup>3</sup> | 13,1 |
| Maximum Drum Rotation          | rpm            | 16   |
| Water Tank                     | Liters         | 300  |
| Total Oil Reservoir            | Liters         | 60   |
| Operating Oil Volume           | Liters         | 30   |
| DIMENSIONS                     |                | SL8  |
| Total Length (A)               | mm             | 6710 |
| Chassis Length (C)             | mm             | 5700 |
| Total Height (B)               | mm             | 2700 |
| Center of Gravity (loaded) (S) | mm             | 2220 |
| Drum Diameter (D)              | mm             | 2250 |
| Roller Diameter                | mm             | 200  |
| Drum Angle (E)                 |                | 14°  |
| Structure Weight               | Kg             | 3500 |

<sup>\*</sup>Reference values, subject to change without prior notice.

<sup>\*\*</sup>Dimensions may vary by truck model.

**Mixing Blades** 