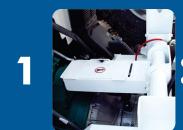

# Concrete Mixer Truck slim

The **siti** mixer you know, now lighter and more durable.

Do the math:

## Slim Concrete Mixer Truck

Gimbal with easy access protection.

Lighter water tank with a capacity of 300 liters, avoiding waste.

The best hydraulic set (reducer, motor and hydraulic pump) available on the market.

Drum manufactured with noble materials adding lightness and durability.

Cylindrical ring produced with special material and process for greater durability.

The only one on the market manufactured with a system of double support rollers on each side (04 pieces in total) mounted on top-notch bearings with seals.

Discharge hopper with closed design, preventing leakage of material.

Ladder with non-slip steps and expanded sheet metal platform, which is also easier to clean.

Hydraulic system with heat exchanger with superior performance.

Concrete mixer chassis manufactured in highly rigid tubular profile reducing material accumulation and customized, according to the truck model.

Greater drum mounting inclination, favoring transport on slopes

Lighter extension rails made of high-quality plastic performance, facilitating the handling by the operator.

Chassis manufactured in a single piece, avoiding assemblies and screws, adding greater stability to the equipment.

Rear bumper with INMETRO approval.