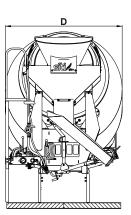

### **Specifications**

| MODEL                          |                | SL8  |
|--------------------------------|----------------|------|
| Drum Load Capacity             | M <sup>3</sup> | 8    |
| Drum Geometric Volume          | M <sup>3</sup> | 13,1 |
| Maximum Drum Rotation          | rpm            | 16   |
| Water Tank                     | Liters         | 300  |
| Total Oil Reservoir            | Liters         | 60   |
| Operating Oil Volume           | Liters         | 30   |
| DIMENSIONS                     |                | SL8  |
| Total Length (A)               | mm             | 6710 |
| Chassis Length (C)             | mm             | 5700 |
| Total Height (B)               | mm             | 2700 |
| Center of Gravity (loaded) (S) | mm             | 2220 |
| Drum Diameter (D)              | mm             | 2250 |
| Roller Diameter                | mm             | 200  |
| Drum Angle (E)                 |                | 14°  |
| Structure Weight               | Kg             | 3500 |

<sup>\*</sup>Reference values, subject to change without prior notice.

<sup>\*\*</sup>Dimensions may vary by truck model.

**Mixing Blades** 