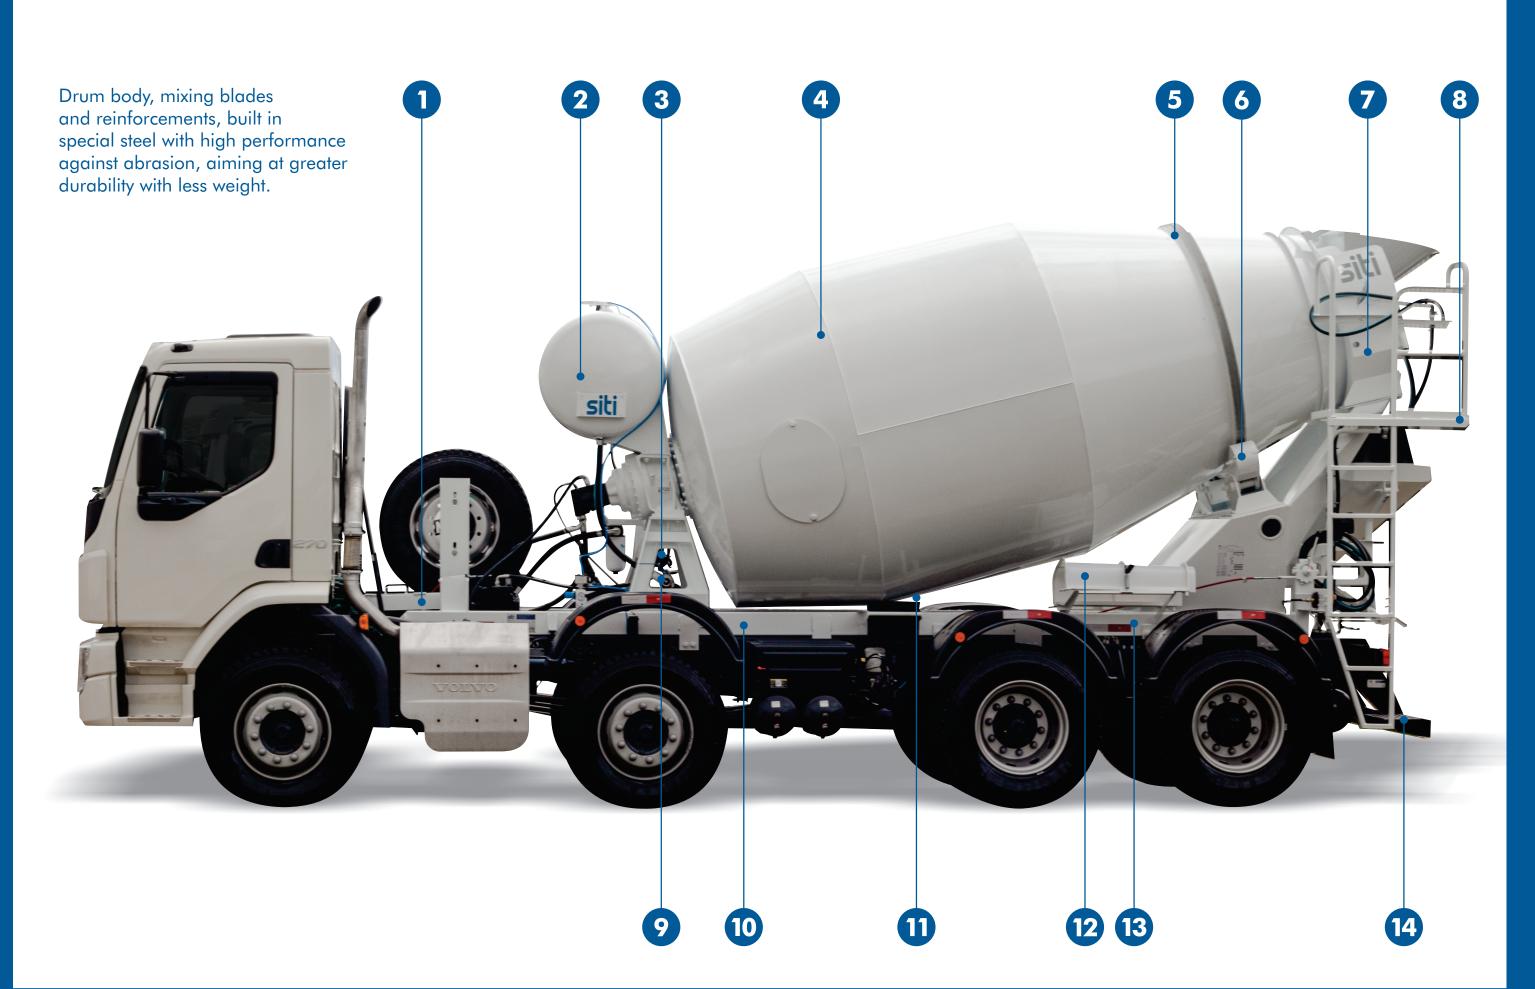

Discharge hopper with closed design, preventing leakage of material.

Ladder with non-slip steps and expanded sheet metal platform, which is also easier to clean.

Hydraulic system with heat exchanger with superior performance.