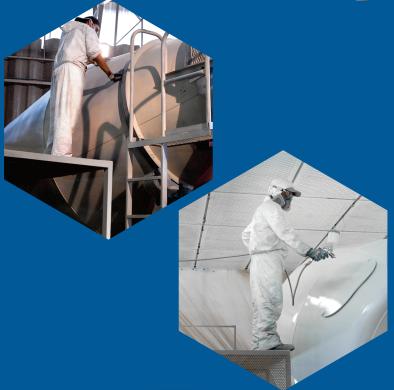

## **Painting**

The concrete mixers are fully blasted and painted in polyurethane paint type background/finish with application of several coats, according to the SITI quality standard, following the colors and logo of each client.