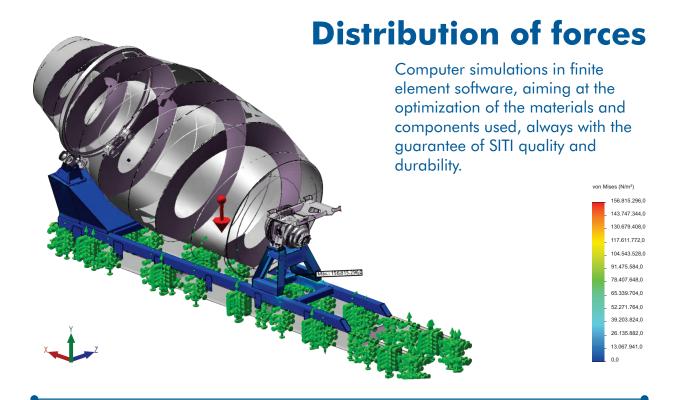

Drum manufactured with noble materials adding lightness and durability.

Cylindrical ring produced with special material and process for greater durability.

The only one on the market manufactured with a system of double support rollers on each side (04 pieces in total) mounted on top-notch bearings with seals.

Concrete mixer chassis manufactured in highly rigid tubular profile reducing material accumulation and customized, according to the truck model.

Greater drum mounting inclination, favoring transport on slopes