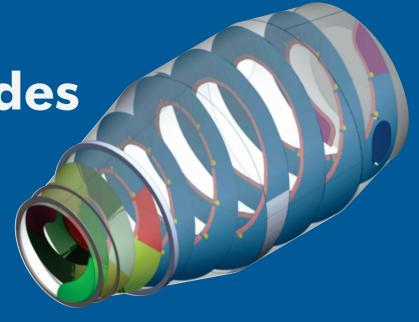

<sup>\*</sup>Reference values, subject to change without prior notice.

<sup>\*\*</sup>Dimensions may vary by truck model.

**Mixing Blades** 

#### Longa Vida

The "Longa Vida" (meaning 'long life') mixing blades and reinforcements are built with high performance materials, ensuring durability with less weight.